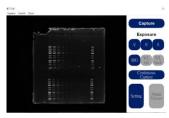

### Simplified UI

 Clean & simplified UI allow users easily understand how to operate machine without learning.