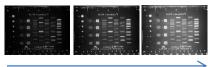

### Continuous image capture

 Automatic capture images with different exposure values. Saving user's time and efforts