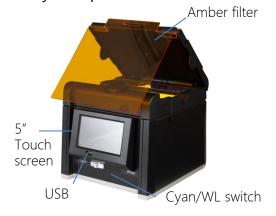

## **Key Components**

## Specification

|                  | Glite T8GW                                           |
|------------------|------------------------------------------------------|
| Camera sensor    | CMOS                                                 |
| Image Resolution | 8 Mega pixels                                        |
| Saving Bit Depth | 8, 16 bits/channel                                   |
| Exposure setting | 21 Levels                                            |
| Cyan light       | V                                                    |
| White Epi light  | V                                                    |
| White back light | V                                                    |
| Viewing area     | 16 x 10.5 cm                                         |
| Emission Filter  | Amber filter                                         |
| Image Format     | TIFF, JPEG                                           |
| UI Language      | English, traditional Chinese, and simplified Chinese |
| I/O Port         | USB, HDMI                                            |
| Dimension        | 22.9 x 20.7 x25.4cm (9.02 x 8.14 x 10 inches)        |
| Weight           | 3.2kgs / 7.05lbs                                     |
| Power            | AC Adaptor, 12V/4.6A                                 |