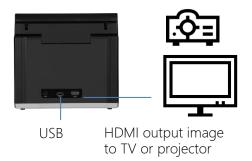

equips with cyan light & epi white & white back light suitable for following applications: EtBr, GelRed, GelGreen, SYBR Gold, GelSafe, ECO Safe, Coomassie G-250, Silver Staining, X-Ray film and more.



Eco safe





HRP/DAB Western Blot

SDS-PAGE CBB Stain

Glite T8 software UI provides user an intuitive operation experience with simplified interface. No training or learning needed.

### Simplified UI

 Clean & simplified UI allow users easily understand how to operate machine without learning.



### Continuous image capture

 Automatic capture images with different exposure values. Saving user's time and efforts







# Glite T8 Gel Imager

- Compact & stand alone operation
- Dual lights: Cyan & White
- Easy to use without learning
- Affordable for every lab

## **Key Components**





## Specification

|                  | Glite T8GW                                           |
|------------------|------------------------------------------------------|
| Camera sensor    | CMOS                                                 |
| Image Resolution | 8 Mega pixels                                        |
| Saving Bit Depth | 8, 16 bits/channel                                   |
| Exposure setting | 21 Levels                                            |
| Cyan light       | V                                                    |
| White Epi light  | V                                                    |
| White back light | V                                                    |
| Viewing area     | 16 x 10.5 cm                                         |
| Emission Filter  |