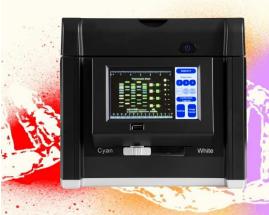

# Glite T8 Gel Imager

- Compact & stand alone operation
- Dual lights: Cyan & White
- Easy to use without learning
- Affordable for every lab

Glite T8 is a stand alone operation & compact gel documentation system for all research labs with professional-grade sensitivity for DNA-Flour detection. Glite T8 equips with cyan light & epi white & white back light suitable for following applications: EtBr, GelRed, GelGreen, SYBR Gold, GelSafe, ECO Safe, Coomassie G-250, Silver Staining, X-Ray film and more.

### Simplified UI

 Clean & simplified UI allow users easily understand how to operate machine without learning.

### Continuous image capture

 Automatic capture images with different exposure values. Saving user's time and efforts